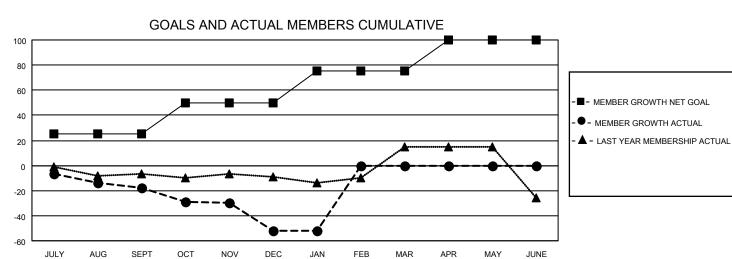

## MONTHLY MEMBERSHIP PROGRESS REPORT

LOCATION IOWA District 9 EC Results as of: 1/31/2021

| Clubs         |               |             |               | Members               |                        |                         |                                                    |  |
|---------------|---------------|-------------|---------------|-----------------------|------------------------|-------------------------|----------------------------------------------------|--|
|               | RESULTS FOR   | R 2020-2021 |               | RESULTS FOR 2020-2021 |                        |                         |                                                    |  |
| QUARTER       | NEW CLUB GOAL | NEW CLUBS   | DROPPED CLUBS | QUARTER MEMI          | BER GROWTH NET<br>GOAL | MEMBER GROWTH<br>ACTUAL | DROPPED<br>MEMBERS ACTUAL<br>(including transfers) |  |
| JULY/AUG/SEPT | 0             | 0           | 0             | JULY/AUG/SEPT         | 25                     | 17                      | 31                                                 |  |
| OCT/NOV/DEC   | 1             | 0           | 0             | OCT/NOV/DEC           | 25                     | 7                       | 38                                                 |  |
| JAN/FEB/MAR   | 1             | 0           | 0             | JAN/FEB/MAR           | 25                     | 5                       | 5                                                  |  |
| APR/MAY/JUNE  | 0             | 0           | 0             | APR/MAY/JUNE          | 25                     | 0                       | 0                                                  |  |