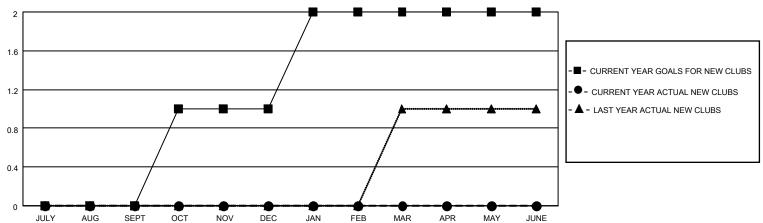

## MONTHLY MEMBERSHIP PROGRESS REPORT

LOCATION IOWA District 9 EC Results as of: 1/31/2021

| Clubs         |               |             |               | Members               |                        |                         |                                                    |  |
|---------------|---------------|-------------|---------------|-----------------------|------------------------|-------------------------|----------------------------------------------------|--|
|               | RESULTS FOR   | R 2020-2021 |               | RESULTS FOR 2020-2021 |                        |                         |                                                    |  |
| QUARTER       | NEW CLUB GOAL | NEW CLUBS   | DROPPED CLUBS | QUARTER MEMI          | BER GROWTH NET<br>GOAL | MEMBER GROWTH<br>ACTUAL | DROPPED<br>MEMBERS ACTUAL<br>(including transfers) |  |
| JULY/AUG/SEPT | 0             | 0           | 0             | JULY/AUG/SEPT         | 25                     | 17                      | 31                                                 |  |
| OCT/NOV/DEC   | 1             | 0           | 0             | OCT/NOV/DEC           | 25                     | 7                       | 38                                                 |  |
| JAN/FEB/MAR   | 1             | 0           | 0             | JAN/FEB/MAR           | 25                     | 5                       | 5                                                  |  |
| APR/MAY/JUNE  | 0             | 0           | 0             | APR/MAY/JUNE          | 25                     | 0                       | 0                                                  |  |